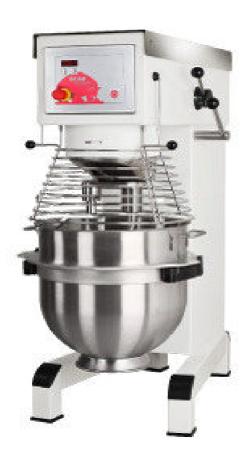

## **Dough mixing machine R60**

## **Marine Execution**

Floor model.

60 liters Stainless Steel Bowl with:

- 1-Beater, 1-Whip, 1-Hook.
- Strong enough as dough kneading machine.
- Heavy construction for use on ships.
- Motor protection, switches and operating lever for stepless speedregulation 0-100% are factory mounted.
- Practically free of maintenance.
- Following accessoires are included in our scope of delivery:
- Meat mincer, 82mm + discs
- Vegetable cutter