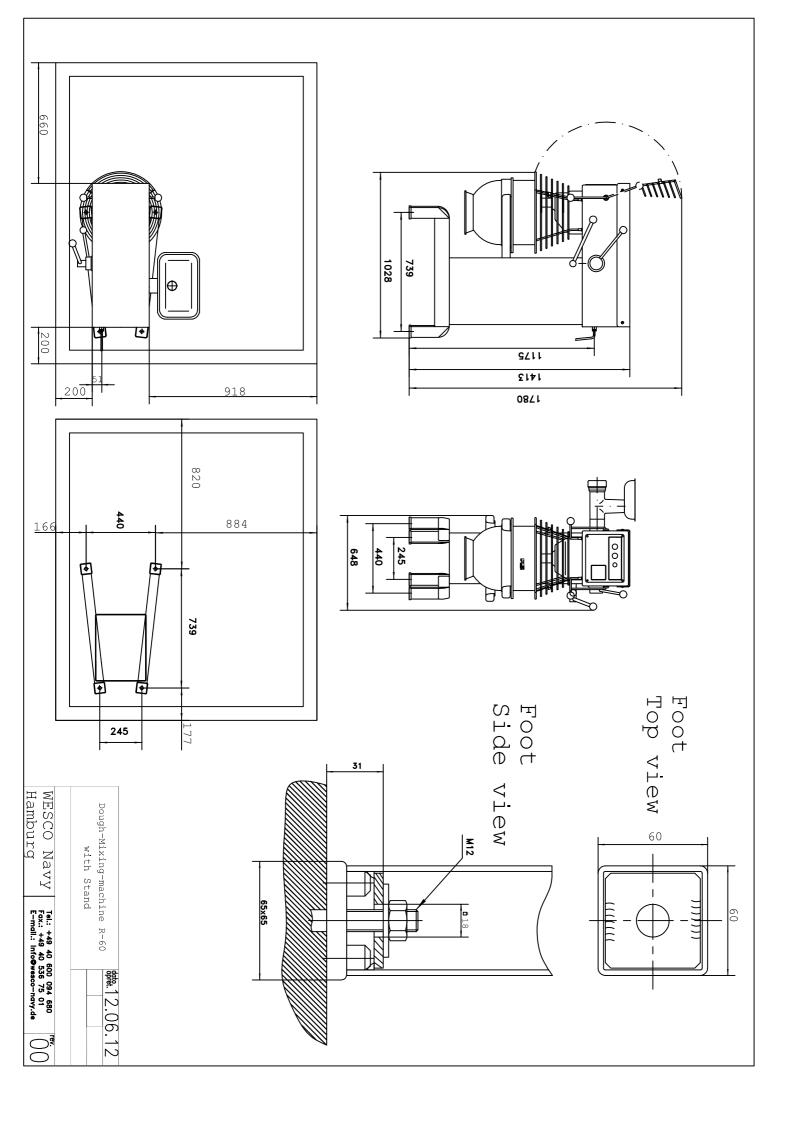

## **Dough mixing machine R60**

## **Marine Execution**

Floor model.

60 liters Stainless Steel Bowl with:

- 1-Beater, 1-Whip, 1-Hook.
- Strong enough as dough kneading machine.
- Heavy construction for use on ships.
- Motor protection, switches and operating lever for stepless speedregulation 0-100% are factory mounted.
- Practically free of maintenance.
- Following accessoires are included in our scope of delivery:
- Meat mincer, 82mm + discs
- Vegetable cutter