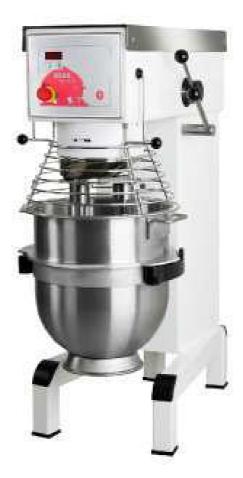

## **Dough mixing machine R40**

| Total capacity | 1,1 KW |
|----------------|--------|
|----------------|--------|

\_\_\_\_\_\_

## Marine Execution

Floor model.

- 40 liters Stainless Steel bowl with:
- 1-Beater, 1-Whip, 1-Hook.
- Safety guard for bowl.
- Strong enough as dough kneading machine.
- Heavy construction for use on ships.
- Motor protection, switches and operating lever for stepless speedregulation 0-100% are factory mounted.
- Practically free of maintenance.
- Following positions are included in our scope of delivery: