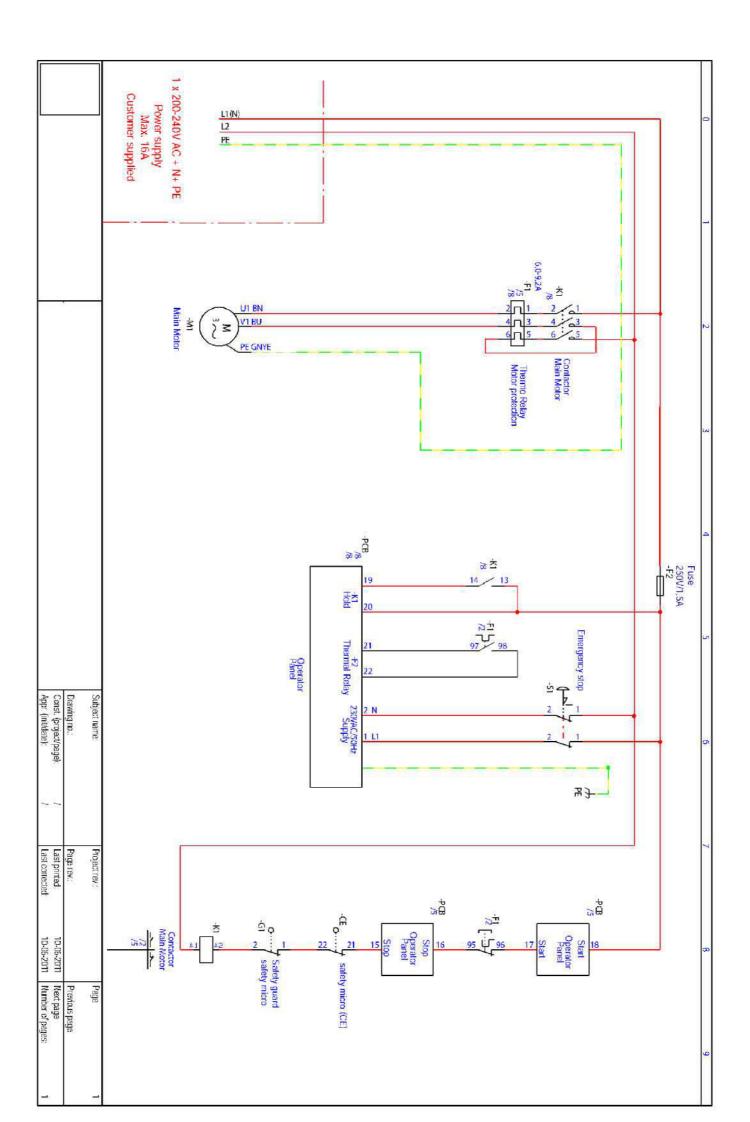

## Marine Execution

Floor model.

- 40 liters Stainless Steel bowl with:
- 1-Beater, 1-Whip, 1-Hook.
- Safety guard for bowl.
- Strong enough as dough kneading machine.
- Heavy construction for use on ships.
- Motor protection, switches and operating lever for stepless speedregulation 0-100% are factory mounted.
- Practically free of maintenance.
- Following positions are included in our scope of delivery: