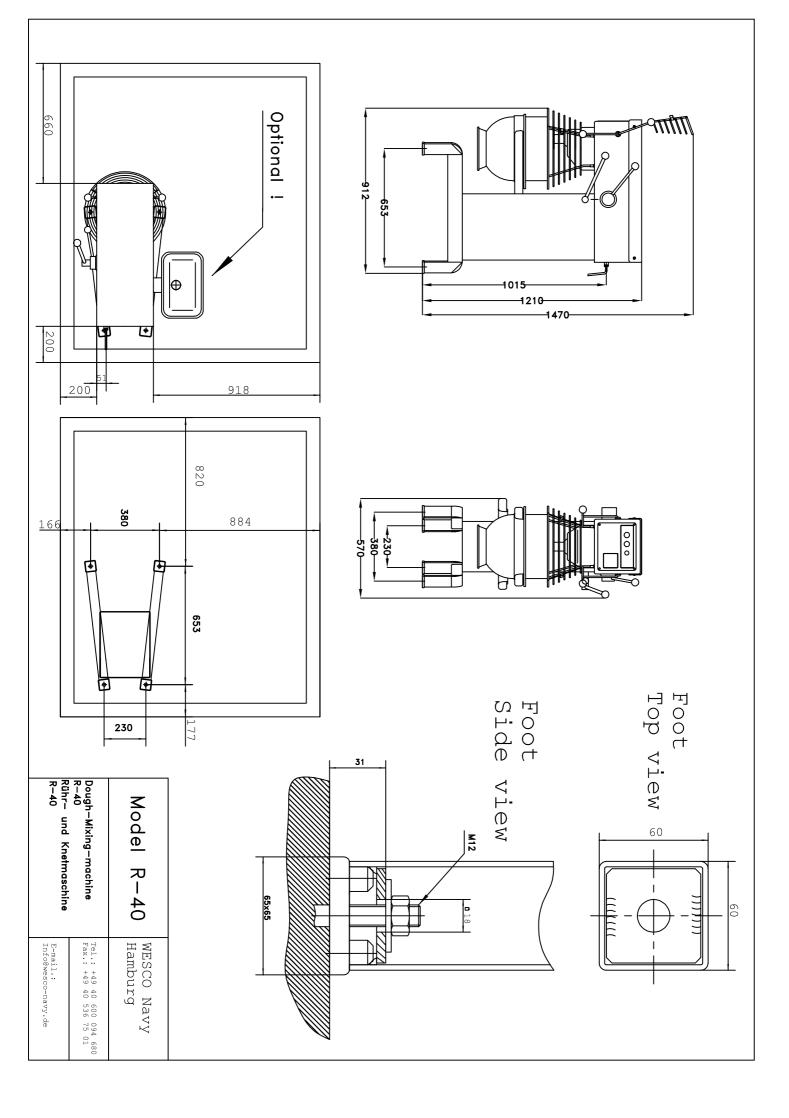

## **Dough mixing machine R40**

| Total capacity | 1,1 KW |
|----------------|--------|
|----------------|--------|

\_\_\_\_\_\_

## Marine Execution

Floor model.

- 40 liters Stainless Steel bowl with:
- 1-Beater, 1-Whip, 1-Hook.
- Safety guard for bowl.
- Strong enough as dough kneading machine.
- Heavy construction for use on ships.
- Motor protection, switches and operating lever for stepless speedregulation 0-100% are factory mounted.
- Practically free of maintenance.
- Following positions are included in our scope of delivery: