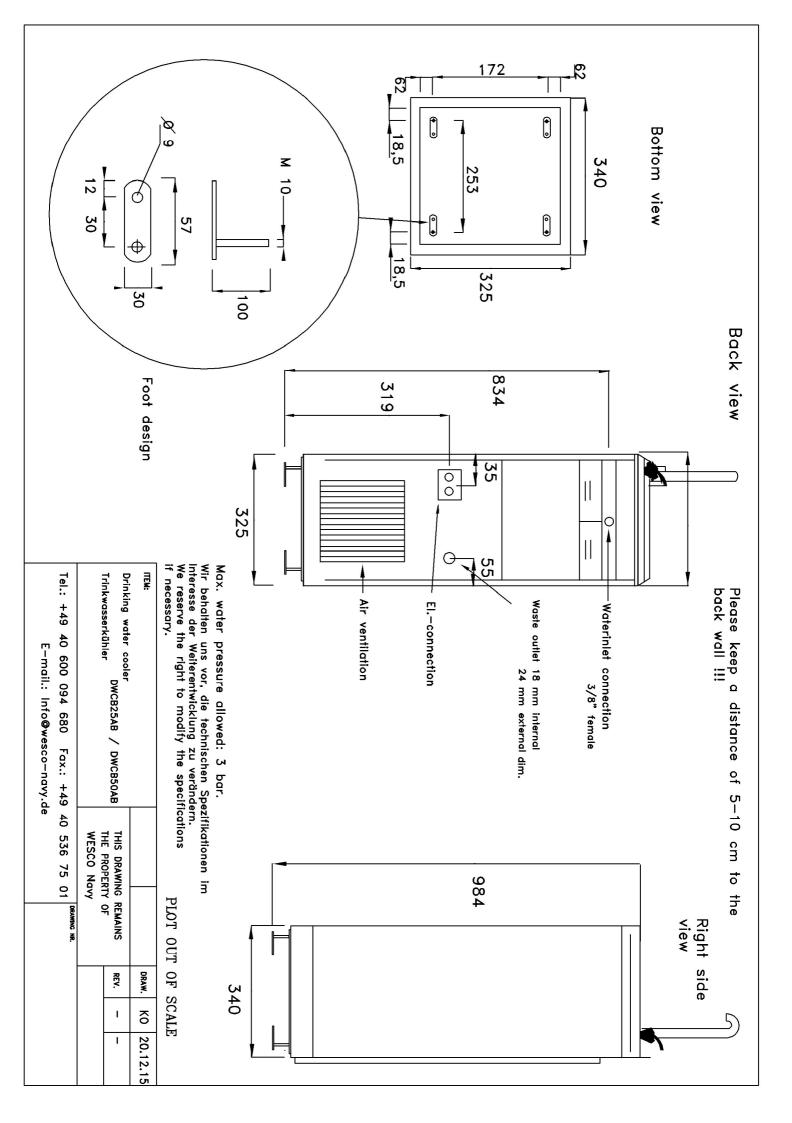

## **Marine Execution**

| Outside lining | : Stainless steel |
|----------------|-------------------|
| Capacity       | : 25 Liters/h     |
| Freon          | : R134a           |

- Free standing for mounting on deck.
- Top of stainless steel with bubbler and glassfiller.
- Stainless steel outside housing.
- Motor protection and temperature control are factory mounted.
- Constructed for use under tropical conditions.
- With marine feet made of stainless steel and adjustable in high.
- Complete and ready for installation.