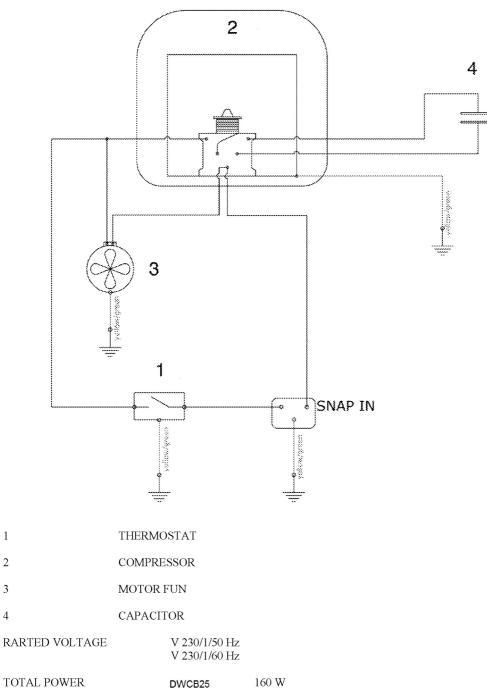

## WIRING DIAGRAM

| TOTAL POWER | DWCB25 | 160 W |
|-------------|--------|-------|
|             | DWCB50 | 180 W |