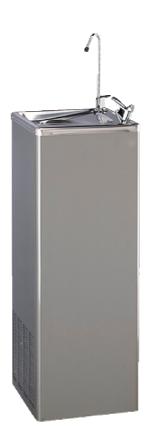

## **Marine Execution**

| Outside lining | : Stainless steel |
|----------------|-------------------|
| Capacity       | : 25 Liters/h     |
| Freon          | : R134a           |

- Free standing for mounting on deck.
- Top of stainless steel with bubbler and glassfiller.
- Stainless steel outside housing.
- Motor protection and temperature control are factory mounted.
- Constructed for use under tropical conditions.
- With marine feet made of stainless steel and adjustable in high.
- Complete and ready for installation.