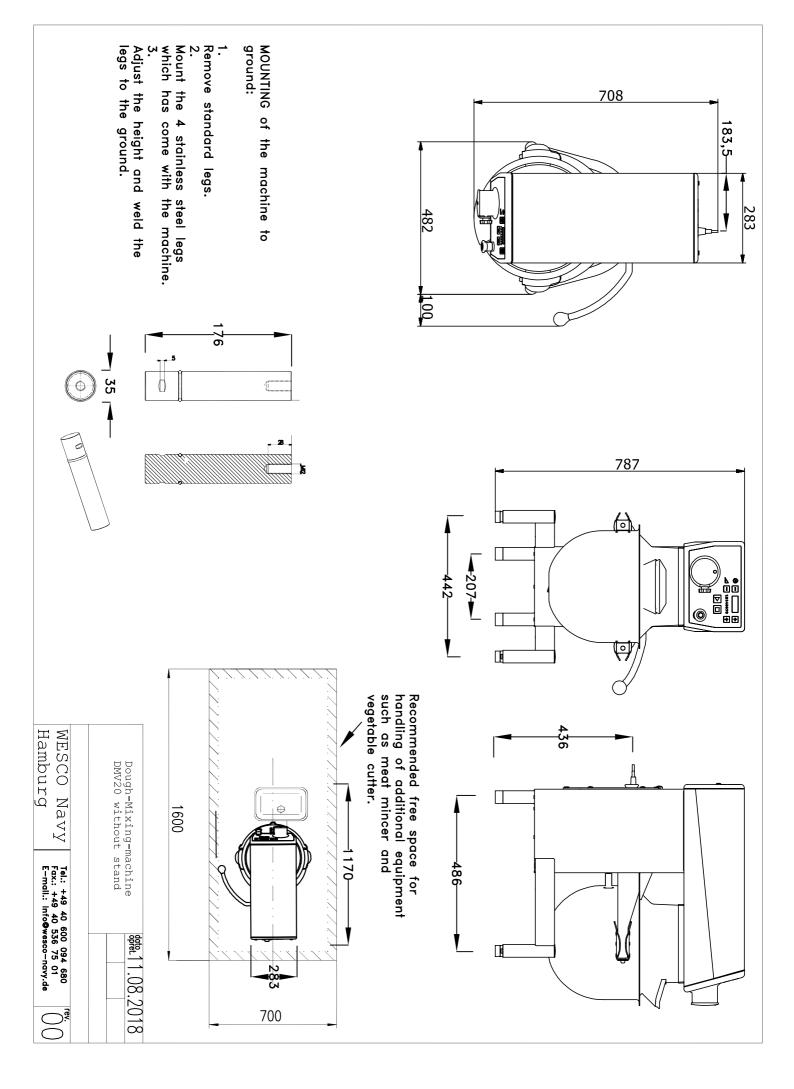

## Marine Execution

- Table model without stand.
- Stainless steel housing.
- Capacity:
  - 0,75 kW
  - 20 liters stainless steel bowl.
- Safety guard for bowl.
- Emergency stop.
- IP44!
- Up to 350 rpm.
- Strong enough as dough kneading machine.
- Heavy construction for use on ships.
- Motor protection, switches and control panel for stepless speed regulation 0-100% are factory mounted.
- Practically free of maintenance.
- Accessories:
  - 1-Beater
  - 1- Whip
  - 1- Hook.
- Extra equipment with bayonet connection is included if specified below: