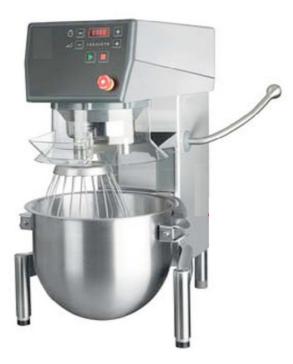

## **Universal kitchen machine DMV20**

| Total capacity | 0,75 KW |
|----------------|---------|
|                |         |

## Marine Execution

- Table model without stand.
- Stainless steel housing.
- Capacity:
  - 0,75 kW
  - 20 liters stainless steel bowl.
- Safety guard for bowl.
- Emergency stop.
- IP44!
- Up to 350 rpm.
- Strong enough as dough kneading machine.
- Heavy construction for use on ships.
- Motor protection, switches and control panel for stepless speed regulation 0-100% are factory mounted.
- Practically free of maintenance.
- Accessories:
  - 1-Beater
  - 1- Whip
  - 1- Hook.
- Extra equipment with bayonet connection is included if specified below: